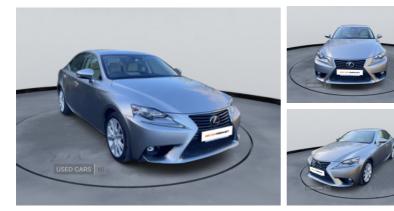

## Lexus IS-Series IS 250 Petrol 2500cc Auto | Jul 2014

## MINT, FULLY SERVICED, FRESH MOT

| Miles:        | 34200     |
|---------------|-----------|
| Fuel Type:    | Petrol    |
| Transmission: | Automatic |
| Colour:       | Gold      |
| Engine Size:  | 2500      |
| Body Style:   | Saloon    |
| Reg:          | Reg       |

£12,995

Check out our website for wide selection of quality vehicles just like this one! Find the perfect car for you. Visit: thecarmarket.co.uk or click on Visit Dealer Website Used Cars Ni page.

Automatic Come With Fresh MOT **Excellent** Condition Genuine Low Mileage **Fully Serviced High Spec** Leather Seats Air Conditioning **Electric Windows Electric Mirrors** Good Tires Alloy Wheels **Drives Smooth** In Car Entertainment System Cheap to Tax & Insure Trade Ins Welcome. Delivery Available.