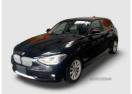

## BMW 1 Series 1.6 Automatic Petrol | Mar 2014 HALF LEATHER, MINT, REVERSE CAMERA + PARKING SENSORS

£8,995

\*\*\*Viewings By Appointment Only\*\*\*

Miles: 52850

Fuel Type: Petrol

Transmission: Automatic

Colour: Black

1 Previous Owner Half Leather Come With Fresh MOT **Excellent Condition** Genuine Low Mileage **Fully Serviced High Spec** Reverse Camera Air Conditioning **Electric Windows Electric Mirrors** Alloy Wheels **Good Tires Drives Smooth** In Car Entertainment System Cheap to Tax & Insure