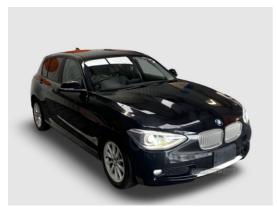

## BMW 1 Series 1.6 Automatic Petrol | Mar 2014 HALF LEATHER, MINT, REVERSE CAMERA + PARKING SENSORS

£8,995

\*\*\*Viewings By Appointment Only\*\*\*

Miles: 52850

Fuel Type: Petrol

Transmission: Automatic

Colour: Black

1 Previous Owner Half Leather Come With Fresh MOT **Excellent Condition** Genuine Low Mileage **Fully Serviced High Spec** Reverse Camera Air Conditioning **Electric Windows Electric Mirrors** Alloy Wheels **Good Tires Drives Smooth** In Car Entertainment System Cheap to Tax & Insure