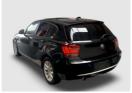

## BMW 1 Series 1.6 Automatic Petrol | Mar 2014 HALF LEATHER, MINT, REVERSE CAMERA + PARKING SENSORS

£8,995

\*\*\*Viewings By Appointment Only\*\*\*

Miles: 52850

Fuel Type: Petrol

Transmission: Automatic

Colour: Black

1 Previous Owner Half Leather Come With Fresh MOT **Excellent Condition** Genuine Low Mileage **Fully Serviced High Spec** Reverse Camera Air Conditioning **Electric Windows Electric Mirrors** Alloy Wheels **Good Tires Drives Smooth** In Car Entertainment System Cheap to Tax & Insure