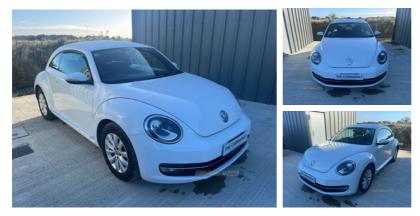

## Volkswagen Beetle 1.2 PETROL AUTO 5 DOOR | Jan 2015 1 OWNER, LOW MILES

## £10,995

| Miles:        | 55500     |
|---------------|-----------|
| Fuel Type:    | Petrol    |
| Transmission: | Automatic |
| Colour:       | White     |
| Engine Size:  | 1200      |
| Body Style:   | Hatchback |
| Reg:          | Reg       |

1 Previous Owner Come With Fresh MOT **Excellent** Condition Genuine Low Mileage Fully Serviced High Spec **Reverse Camera** Air Conditioning **Electric Windows Electric Mirrors** Alloy Wheels Good Tires **Drives Smooth** In Car Entertainment System Cheap to Tax & Insure Trade Ins Welcome. Delivery Available.